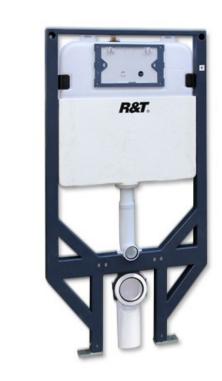

#### Category

Inwall Cistern Suits Wall Hung Pan

#### Code

TCW001

Size

**mm** 590 x 110 x 1140

#### Inclusions

ABS Chrome Puch Plate