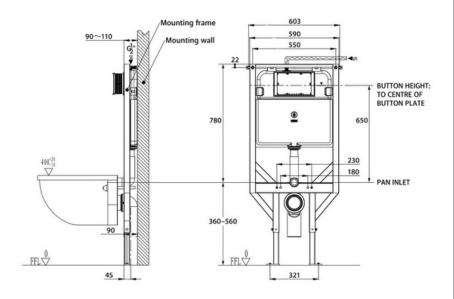

### **Specification Sheet**

# R&T

#### Category

Inwall Cistern Suits Wall Hung Pan

#### Code

TCW001

Size

**mm** 590 x 110 x 1140

#### Inclusions

ABS Chrome Puch Plate





#### Wels reg l02631

NOTE: Product dimensions are approximate and can vary slightly due to manufacturing variances. Information provided in this data sheet is representative of the product available at the time and date of printing, 11/08/2016. Builders World Pty Ltd reserves the right to vary specifi cations at any time without notice.

buildersworld.com.au 1300 269 753

Refer to Warranty Sheet for Warranty Conditions and Cleaning Recommendations. DOMESTIC APPLICATIONS 1 year replacement Warranty against faults in manufacture.

COMMERCIAL USE WARRANTY

1 year parts & replacement (unless extended Warranty pro