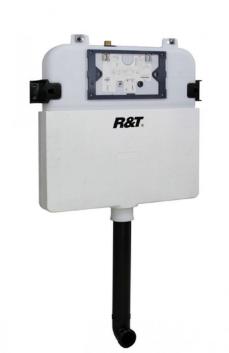

# R&T

#### Category

Inwall Cistern Suits Floor Mount Pan

#### Code

TCF001

Size

**mm** 550 x 89 x 545-820