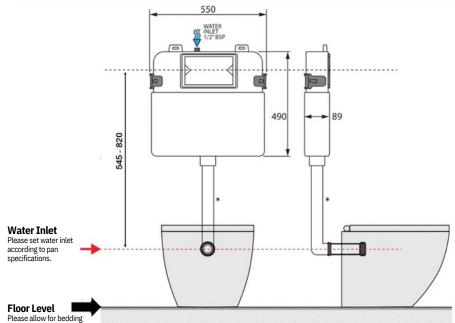

Please allow for bedding and tiles. Height to be set to finished floor level specifications.

Note to Installer Please ensure physical pan is on site to verify dimensions.

#### Code

TCF001

Size

**mm** 550 x 89 x 545-820