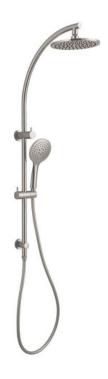

## Category

Integrated Shower Rail Round

Code

SRV012 BN

Material

High Quality Brass

Size

mm ø200 Over Shower Head

mm 1088 x 525 Rail

Colours

**Brushed Nickel** 

Inclusions

2 Function Hand Shower

Water Rating

WELS 4 Star 7.5 L/min

NOTE: Product dimensions are approximate and can vary slightly due to manufacturing variances. Information provided in this data sheet is representative of the product available at the time and date of printing, 11/08/2016. Builders World Pty Ltd reserves the right to vary specifications at any time without notice.