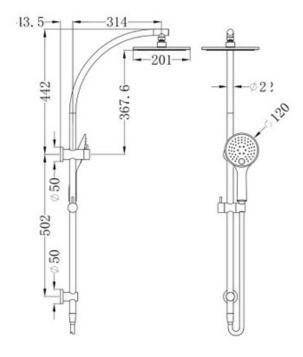

## Category

Integrated Shower Rail Round

Code

SRV012 BN

Material

High Quality Brass

Size

mm ø200 Over Shower Head

mm 1088 x 525 Rail

Colours

**Brushed Nickel** 

Inclusions

2 Function Hand Shower

Water Rating

WELS 4 Star 7.5 L/min

NOTE: Product dimensions are approximate and can vary slightly due to manufacturing variances. Information provided in this data sheet is representative of the product available at the time and date of printing, 11/08/2016. Builders World Pty Ltd reserves the right to vary specifications at any time without notice.