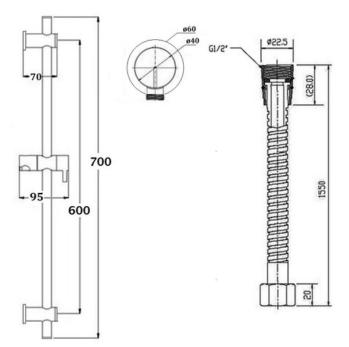

## **Specification Sheet**





# Idaho

## Category

Shower Rail Set with Shindo Hand Shower

#### Code

**SRIS** 

#### Material

High Quality Brass

#### Size

mm 700mm Rail

#### **Colours**

Chrome

### **Inclusions**

ABS Single Function Hand Shower
Soap Dish sold separately

## **Water Rating**

WELS 4 Star 7.5 L/min





NOTE: Product dimensions are approximate and can vary slightly due to manufacturing variances. Information provided in this data sheet is representative of the product available at the time and date of printing, 11/08/2016. Builders World Pty Ltd reserves the right to vary specifications at any time without notice.

buildersworld.com.au 1300 269 753

Refer to Warranty Sheet for Warranty Conditions and Cleaning Recommendations. [D]

DOMESTIC APPLICATIONS

1 year replacement Warranty against faul