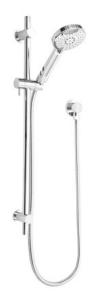

## Category

Shower Rail Set with Shindo Hand Shower

#### Size

mm 700mm Rail

### **Inclusions**

ABS Single Function Hand Shower
Soap Dish sold separately