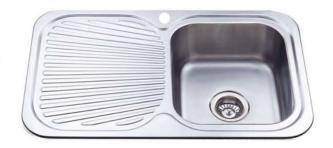

## Category

Single Bowl & Single Drainer

### **Bowl side**

Right hand bowl

#### **Finish**

304 Stainless Steel

#### **Basket Waste**

Yes