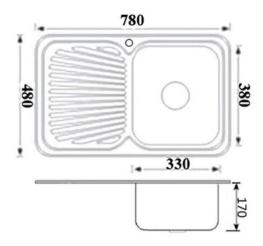

### Extra

Rubber seal, mounting CLPS

Note: Always use the physical product measurements for cut-outs as the manufacturer's template is a guide only and may differ from the actual product dimensions over time

NOTE: Product dimensions are approximate and can vary slightly due to manufacturing variances. Information provided in this data sheet is representative of the product available at the time and date of printing, 1/5/2021. Builders World Pty Ltd reserves the right to vary specifications at any time without notice.