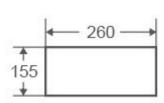

mm 450 x 260 x 155mm

Colours

White

Tap Holes

One

Overflow & Waste

32mm overflow plug & waste (not included).

NOTE: Product dimensions are approximate and can vary slightly due to manufacturing variances. Information provided in this data sheet is representative of the product available at the time and date of printing, 11/08/2016. Builders World Pty Ltd reserves the right to vary specifications at any time without notice.