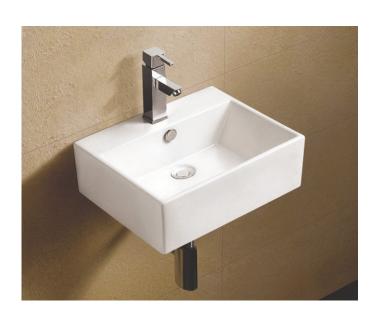

## Category

Wall Hung Basin

#### Code

BW019

#### Material

Vitreous China

#### Size

mm 460 x 400 x 150

#### **Colours**

White

### **Tap Holes**

One

32mm overflow plug & waste (not included).

NOTE: Product dimensions are approximate and can vary slightly due to manufacturing variances. Information provided in this data sheet is representative of the product available at the time and date of printing, 11/08/2016. Builders World Pty Ltd reserves the right to vary specifications at any time without notice.