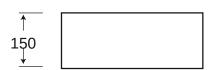

## **Specification Sheet**







# **Palena**

## Category

Wall Hung Basin

#### Code

BW019

#### Material

Vitreous China

#### Size

mm 460 x 400 x 150

#### **Colours**

White

### **Tap Holes**

One

32mm overflow plug & waste (not included).

NOTE: Product dimensions are approximate and can vary slightly due to manufacturing variances. Information provided in this data sheet is representative of the product available at the time and date of printing, 11/08/2016. Builders World Pty Ltd reserves the right to vary specifications at any time without notice.

buildersworld.com.au 1300 269 753

Refer to Warranty Sheet for Warranty Conditions and Cleaning Recommendations. [D]

DOMESTIC APPLICATIONS 5 years replacement Warranty against faults in manufacture.

COMMERCIAL USE WARRANTY

1 year parts & replacement (unless ex