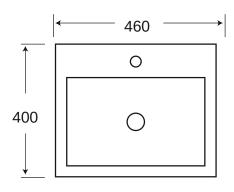

## **Specification Sheet**







# **Palena**

## Category

Wall Hung Basin

#### Code

BW019

#### Material

Vitreous China

#### Size

mm 460 x 400 x 150

#### **Colours**

White

### **Tap Holes**

One

32mm overflow plug & waste (not included).

NOTE: Product dimensions are approximate and can vary slightly due to manufacturing variances. Information provided in this data sheet is representative of the product available at the time and date of printing, 11/08/2016. Builders World Pty Ltd reserves the right to vary specifications at any time without notice.

buildersworld.com.au 1300 269 753

Refer to Warranty Sheet for Warranty Conditions and Cleaning Recommendations. [D]

DOMESTIC APPLICATIONS 5 years replacement Warranty against faults in manufacture.

COMMERCIAL USE WARRANTY

1 year parts & replacement (unless