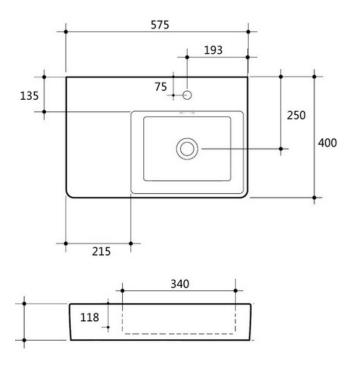

## Constance Care

Category

Wall Hung basin

Code

BW007-R

Material

Vitreous China

Size

575 x 400 x 118mm

Colours

White

Tap Holes

One

Overflow & Waste

32mm overflow plug & waste (not included).

NOTE: Product dimensions are approximate and can vary slightly due to manufacturing variances. Information provided in this data sheet is representative of the product available at the time and date of printing, 11/08/2016. Builders World Pty Ltd reserves the right to vary specifications at any time without notice.