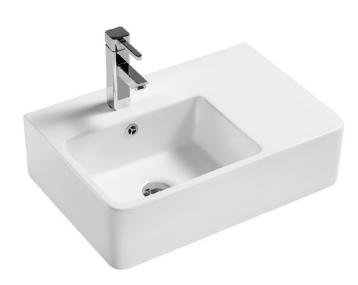

## **Constance Care**

Category

Wall Hung basin

Code

BW007-L

Material

Vitreous China

Size

575 x 400 x 118mm

Colours

White

Tap Holes

One

Overflow & Waste

32mm overflow plug & waste (not included).

NOTE: Product dimensions are approximate and can vary slightly due to manufacturing variances. Information provided in this data sheet is representative of the product available at the time and date of printing, 11/08/2016. Builders World Pty Ltd reserves the right to vary specifications at any time without notice.