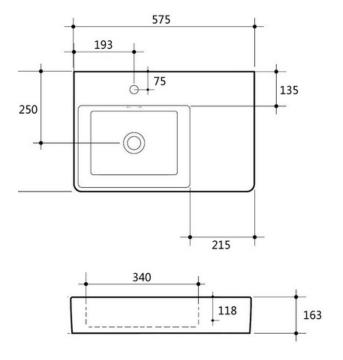

## **Constance Care**

Category

Wall Hung basin

Code

BW007-L

Material

Vitreous China

Size

575 x 400 x 118mm

Colours

White

Tap Holes

One

Overflow & Waste

32mm overflow plug & waste (not included).

NOTE: Product dimensions are approximate and can vary slightly due to manufacturing variances. Information provided in this data sheet is representative of the product available at the time and date of printing, 11/08/2016. Builders World Pty Ltd reserves the right to vary specifications at any time without notice.