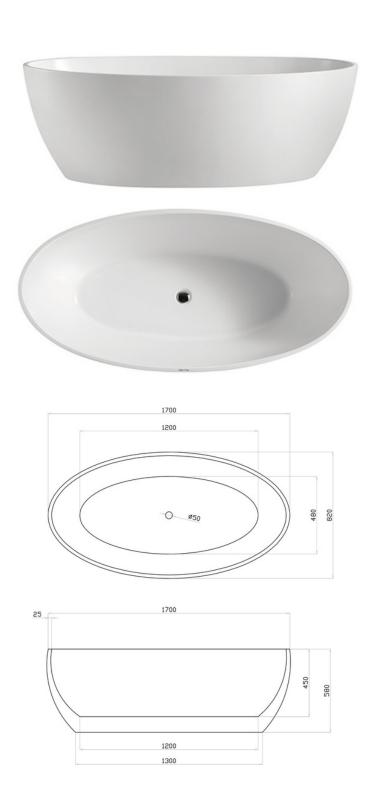

## Category

Oval Freestanding Bath 1700 Matte White

## Size

1400L x 820W x 580H mm

NOTE: Product dimensions are approximate and can vary slightly due to manufacturing variances. Information provided in this data sheet is representative of the product available at the time and date of printing, 1/5/2021. Builders World Pty Ltd reserves the right to vary specifications at any time without notice.