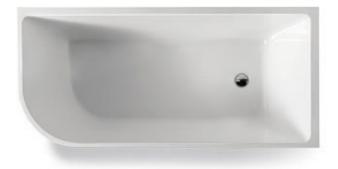

# **Specification Sheet**







## **BTI-1700R**

### Category

Modica Right Corner Freestanding Bath 1700

### Size

1700L x 730W x 580H mm

NOTE: Product dimensions are approximate and can vary slightly due to manufacturing variances. Information provided in this data sheet is representative of the product available at the time and date of printing, 1/5/2021. Builders World Pty Ltd reserves the right to vary specifications at any time without notice.

buildersworld.com.au 1300 269 753

Refer to Warranty Sheet for Warranty Conditions and Cleaning Recommendations. [D]

DOMESTIC APPLICATIONS

10 year replacement warranty on bath shell. 1 year warranty on labour.

[C]

COMMERCIAL USE WARRANTY

1 year parts & replacement (unless extended Warranty provided in writing by Builders World). [0]

OUTDOOR APPLICATIONS

Warra