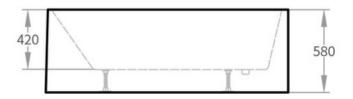

### Size

1700L x 730W x 580H mm

NOTE: Product dimensions are approximate and can vary slightly due to manufacturing variances. Information provided in this data sheet is representative of the product available at the time and date of printing, 1/5/2021. Builders World Pty Ltd reserves the right to vary specifications at any time without notice.