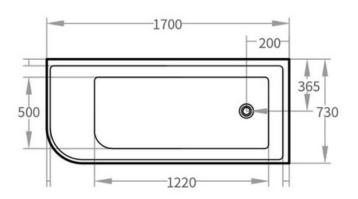

### Size

1700L x 730W x 580H mm

NOTE: Product dimensions are approximate and can vary slightly due to manufacturing variances. Information provided in this data sheet is representative of the product available at the time and date of printing, 1/5/2021. Builders World Pty Ltd reserves the right to vary specifications at any time without notice.