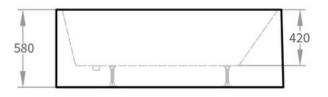

### Size

1700L x 730W x 580H mm

NOTE: Product dimensions are approximate and can vary slightly due to manufacturing variances. Information provided in this data sheet is representative of the product available at the time and date of printing, 1/5/2021. Builders World Pty Ltd reserves the right to vary specifications at any time without notice.