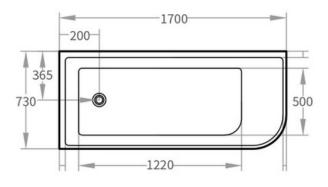

### Size

1700L x 730W x 580H mm

NOTE: Product dimensions are approximate and can vary slightly due to manufacturing variances. Information provided in this data sheet is representative of the product available at the time and date of printing, 1/5/2021. Builders World Pty Ltd reserves the right to vary specifications at any time without notice.