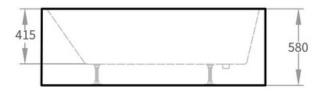

### Size

1500L x 730W x 580H mm

NOTE: Product dimensions are approximate and can vary slightly due to manufacturing variances. Information provided in this data sheet is representative of the product available at the time and date of printing, 1/5/2021. Builders World Pty Ltd reserves the right to vary specifications at any time without notice.