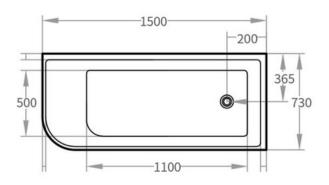

### Size

1500L x 730W x 580H mm

NOTE: Product dimensions are approximate and can vary slightly due to manufacturing variances. Information provided in this data sheet is representative of the product available at the time and date of printing, 1/5/2021. Builders World Pty Ltd reserves the right to vary specifications at any time without notice.