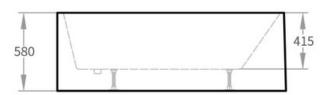

## Size

1500L x 730W x 580H mm

NOTE: Product dimensions are approximate and can vary slightly due to manufacturing variances. Information provided in this data sheet is representative of the product available at the time and date of printing, 1/5/2021. Builders World Pty Ltd reserves the right to vary specifications at any time without notice.