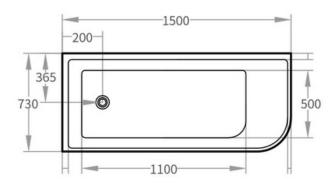

## Size

1500L x 730W x 580H mm

NOTE: Product dimensions are approximate and can vary slightly due to manufacturing variances. Information provided in this data sheet is representative of the product available at the time and date of printing, 1/5/2021. Builders World Pty Ltd reserves the right to vary specifications at any time without notice.