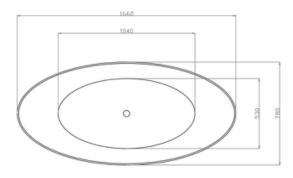

### Size

1660L x 780W x 665H mm

NOTE: Product dimensions are approximate and can vary slightly due to manufacturing variances. Information provided in this data sheet is representative of the product available at the time and date of printing, 1/5/2021. Builders World Pty Ltd reserves the right to vary specifications at any time without notice.