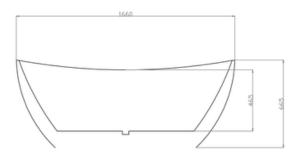

### Size

1660L x 780W x 665H mm

NOTE: Product dimensions are approximate and can vary slightly due to manufacturing variances. Information provided in this data sheet is representative of the product available at the time and date of printing, 1/5/2021. Builders World Pty Ltd reserves the right to vary specifications at any time without notice.