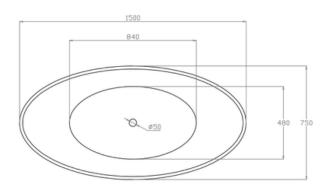

### Size

1500L x 750W x 665H mm

NOTE: Product dimensions are approximate and can vary slightly due to manufacturing variances. Information provided in this data sheet is representative of the product available at the time and date of printing, 1/5/2021. Builders World Pty Ltd reserves the right to vary specifications at any time without notice.