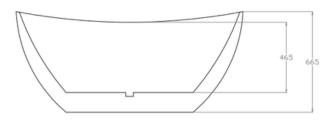

### Size

1500L x 750W x 665H mm

NOTE: Product dimensions are approximate and can vary slightly due to manufacturing variances. Information provided in this data sheet is representative of the product available at the time and date of printing, 1/5/2021. Builders World Pty Ltd reserves the right to vary specifications at any time without notice.