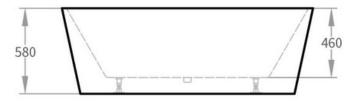

### Size

1500L x 750W x 580H mm

NOTE: Product dimensions are approximate and can vary slightly due to manufacturing variances. Information provided in this data sheet is representative of the product available at the time and date of printing, 1/5/2021. Builders World Pty Ltd reserves the right to vary specifications at any time without notice.