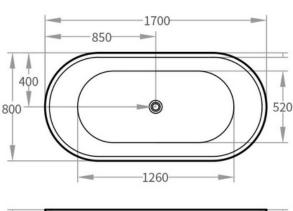

### Size

1700L x 800W x 580H mm

NOTE: Product dimensions are approximate and can vary slightly due to manufacturing variances. Information provided in this data sheet is representative of the product available at the time and date of printing, 1/5/2021. Builders World Pty Ltd reserves the right to vary specifications at any time without notice.