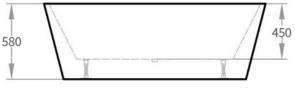

### Size

1700L x 800W x 580H mm

NOTE: Product dimensions are approximate and can vary slightly due to manufacturing variances. Information provided in this data sheet is representative of the product available at the time and date of printing, 1/5/2021. Builders World Pty Ltd reserves the right to vary specifications at any time without notice.