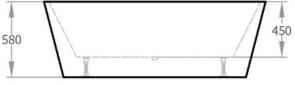

### Size

1700L x 800W x 580H mm

NOTE: Product dimensions are approximate and can vary slightly due to manufacturing variances. Information provided in this data sheet is representative of the product available at the time and date of printing, 1/5/2021. Builders World Pty Ltd reserves the right to vary specifications at any time without notice.