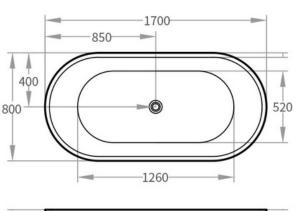

### Size

1700L x 800W x 580H mm

NOTE: Product dimensions are approximate and can vary slightly due to manufacturing variances. Information provided in this data sheet is representative of the product available at the time and date of printing, 1/5/2021. Builders World Pty Ltd reserves the right to vary specifications at any time without notice.