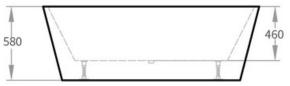

## Size

1500L x 750W x 580H mm

NOTE: Product dimensions are approximate and can vary slightly due to manufacturing variances. Information provided in this data sheet is representative of the product available at the time and date of printing, 1/5/2021. Builders World Pty Ltd reserves the right to vary specifications at any time without notice.