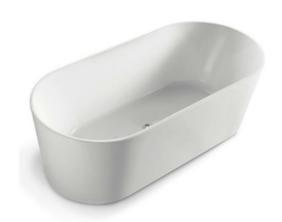

## **Specification Sheet**









## **BTA-1500**

## Category

Prato Freestanding Bath 1500

## Size

1500L x 750W x 580H mm

NOTE: Product dimensions are approximate and can vary slightly due to manufacturing variances. Information provided in this data sheet is representative of the product available at the time and date of printing, 1/5/2021. Builders World Pty Ltd reserves the right to vary specifications at any time without notice.

buildersworld.com.au 1300 269 753

Refer to Warranty Sheet for Warranty Conditions and Cleaning Recommendations. [D]

DOMESTIC APPLICATIONS

10 year replacement warranty on bath shell. 1 year warranty on labour.

[C]

COMMERCIAL USE WARRANTY

1 year parts & replacement (unless extended Warranty provided in writing by Builders World). [0]

OUTDOOR APPLICATIONS

Warranty does not co