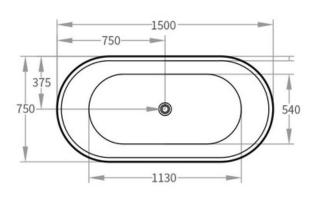

## Size

1500L x 750W x 580H mm

NOTE: Product dimensions are approximate and can vary slightly due to manufacturing variances. Information provided in this data sheet is representative of the product available at the time and date of printing, 1/5/2021. Builders World Pty Ltd reserves the right to vary specifications at any time without notice.