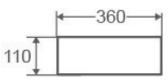

## Size

mm 470 x 360 x 110mm

Colours

White

Tap Holes

None

**Overflow & Waste** 

32mm plug & waste (not included).