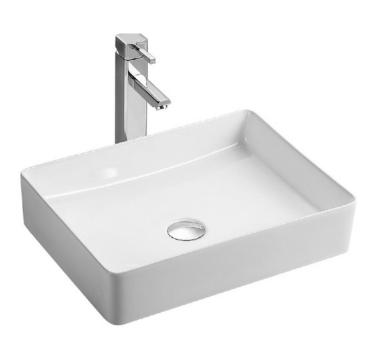

## Category

Bench Mount Basin

Code

BT032

Material

Vitreous China

## Size

mm 470 x 360 x 110mm

Colours

White

Tap Holes

None

**Overflow & Waste** 

32mm plug & waste (not included).