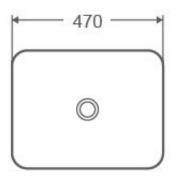

## Size

mm 470 x 360 x 110mm

Colours

White

Tap Holes

None

**Overflow & Waste** 

32mm plug & waste (not included).