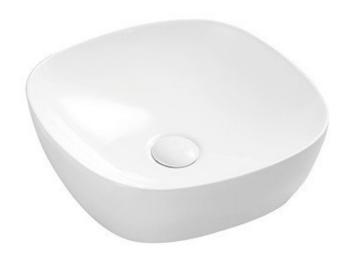

## Mackay 370

#### Category

**Bench Mount Basin** 

#### Code

BT028

Material

Vitreous China

#### Size

370 x 370 x 115mm

Colours

White

**Tap Holes** 

None

**Overflow & Waste** 

32mm plug & waste (not included).