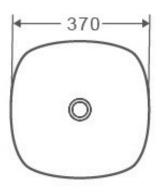

#### Size

370 x 370 x 115mm

Colours

White

**Tap Holes** 

None

**Overflow & Waste** 

32mm plug & waste (not included).