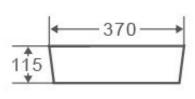

#### Size

370 x 370 x 115mm

Colours

White

**Tap Holes** 

None

**Overflow & Waste** 

32mm plug & waste (not included).