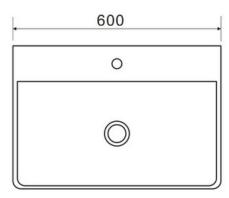

### Size

600x420x120mm

Colours

White

**Tap Holes** 

None

**Overflow & Waste** 

32mm plug & waste (not included).