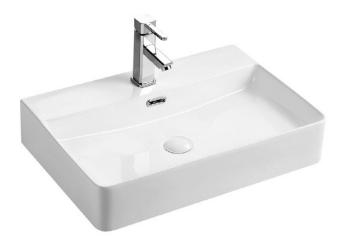

### Category

Bench Mount Basin

#### Code

BT024

Material

Vitreous China

### Size

600x420x120mm

Colours

White

**Tap Holes** 

None

**Overflow & Waste** 

32mm plug & waste (not included).