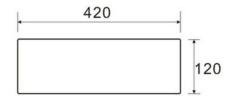

### Size

600x420x120mm

Colours

White

**Tap Holes** 

None

**Overflow & Waste** 

32mm plug & waste (not included).