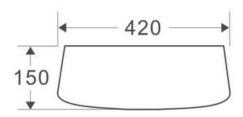

## Malawi

Category

Bench Mount Basin

Code

BT021

Material

Vitreous China

Size

410x410x140mm

Colours

Matte Black & Bronze

Tap Holes

None

Overflow & Waste

32mm plug & waste (not included).

NOTE: Product dimensions are approximate and can vary slightly due to manufacturing variances. Information provided in this data sheet is representative of the product available at the time and date of printing, 11/08/2016. Builders World Pty Ltd reserves the right to vary specifications at any time without notice.