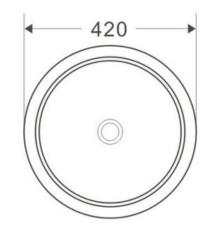

## Malawi

Category

Bench Mount Basin

Code

BT021

Material

Vitreous China

Size

410x410x140mm

Colours

Matte Black & Bronze

Tap Holes

None

Overflow & Waste

32mm plug & waste (not included).

NOTE: Product dimensions are approximate and can vary slightly due to manufacturing variances. Information provided in this data sheet is representative of the product available at the time and date of printing, 11/08/2016. Builders World Pty Ltd reserves the right to vary specifications at any time without notice.