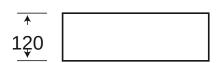

# **Specification Sheet**







# St Clair

## Category

Bench Mount Basin

#### Code

BT017

#### Material

Vitreous China

#### Size

mm 355 x 355 x 120

#### **Colours**

White

## **Tap Holes**

One

#### **Overflow & Waste**

32mm overflow plug & waste (not included).

NOTE: Product dimensions are approximate and can vary slightly due to manufacturing variances. Information provided in this data sheet is representative of the product available at the time and date of printing, 11/08/2016. Builders World Pty Ltd reserves the right to vary specifications at any time without notice.

buildersworld.com.au 1300 269 753

Refer to Warranty Sheet for Warranty Conditions and Cleaning Recommendations. [D]

DOMESTIC APPLICATIONS

5 years replacement Warranty against faults in manufacture.

COMMERCIAL USE WARRANTY

1 year par