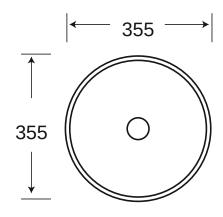

# **Specification Sheet**







# St Clair

## Category

Bench Mount Basin

#### Code

BT017

#### Material

Vitreous China

#### Size

mm 355 x 355 x 120

#### **Colours**

White

## **Tap Holes**

One

#### **Overflow & Waste**

32mm overflow plug & waste (not included).

NOTE: Product dimensions are approximate and can vary slightly due to manufacturing variances. Information provided in this data sheet is representative of the product available at the time and date of printing, 11/08/2016. Builders World Pty Ltd reserves the right to vary specifications at any time without notice.

buildersworld.com.au 1300 269 753

Refer to Warranty Sheet for Warranty Conditions and Cleaning Recommendations. [D]

DOMESTIC APPLICATIONS

5 years replacement Warranty against faults in manufacture.

COMMERCIAL USE WARRANTY

1 year p