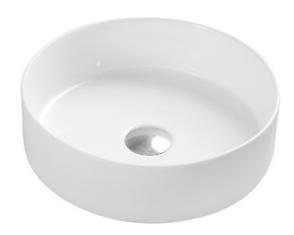

## Category

Bench Mount Basin

#### Code

BT017

#### Material

Vitreous China

#### **Colours**

White