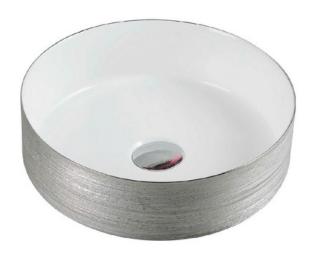

## St Clair

Category

Bench Mount Basin Silver / White

Code

BT017-SMW

Material

Vitreous China

Size