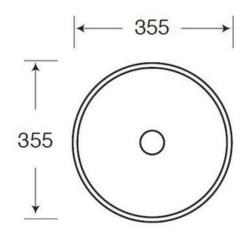

mm 355x355x120mm

Colours

White

Tap Holes

None

Overflow & Waste

32mm plug & waste (not included).

NOTE: Product dimensions are approximate and can vary slightly due to manufacturing variances. Information provided in this data sheet is representative of the product available at the time and date of printing, 11/08/2016. Builders World Pty Ltd reserves the right to vary specifications at any time without notice.