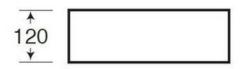

mm 355x355x120mm

Colours

White

Tap Holes

None

Overflow & Waste

32mm plug & waste (not included).

NOTE: Product dimensions are approximate and can vary slightly due to manufacturing variances. Information provided in this data sheet is representative of the product available at the time and date of printing, 11/08/2016. Builders World Pty Ltd reserves the right to vary specifications at any time without notice.