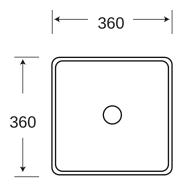

### Size

**mm** 360 x 360 x 110

Colours

White

Tap Holes

One

32mm overflow plug & waste (not included).

NOTE: Product dimensions are approximate and can vary slightly due to manufacturing variances. Information provided in this data sheet is representative of the product available at the time and date of printing, 11/08/2016. Builders World Pty Ltd reserves the right to vary specifi cations at any time without notice.