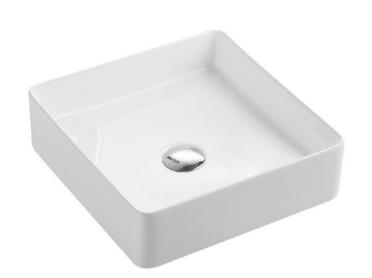

#### Category

Bench Mount Basin

#### Code

BT016

Material

Vitreous China

### Size

**mm** 360 x 360 x 110

Colours

White

Tap Holes

One

32mm overflow plug & waste (not included).

NOTE: Product dimensions are approximate and can vary slightly due to manufacturing variances. Information provided in this data sheet is representative of the product available at the time and date of printing, 11/08/2016. Builders World Pty Ltd reserves the right to vary specifi cations at any time without notice.