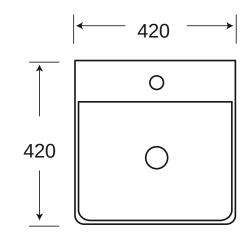

## **Specification Sheet**







# **Ontario 420**

## Category

Bench Mount Basin

### Code

BT015

#### Material

Vitreous China

#### Size

mm 420 x 420 x 120

#### **Colours**

White

## **Tap Holes**

One

## **Overflow & Waste**

32mm overflow plug & waste (not included).

NOTE: Product dimensions are approximate and can vary slightly due to manufacturing variances. Information provided in this data sheet is representative of the product available at the time and date of printing, 11/08/2016. Builders World Pty Ltd reserves the right to vary specifications at any time without notice.

buildersworld.com.au 1300 269 753

Refer to Warranty Sheet for Warranty Conditions and Cleaning Recommendations. [D]

DOMESTIC APPLICATIONS

5 years replacement Warranty against faults in manufacture.

[C]

COMMERCIAL USE WARRANTY