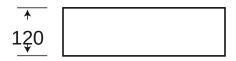

## **Specification Sheet**







# **Ontario 420**

## Category

Bench Mount Basin

### Code

BT015

#### Material

Vitreous China

#### Size

mm 420 x 420 x 120

#### **Colours**

White

## **Tap Holes**

One

## **Overflow & Waste**

32mm overflow plug & waste (not included).

NOTE: Product dimensions are approximate and can vary slightly due to manufacturing variances. Information provided in this data sheet is representative of the product available at the time and date of printing, 11/08/2016. Builders World Pty Ltd reserves the right to vary specifications at any time without notice.

buildersworld.com.au 1300 269 753

Refer to Warranty Sheet for Warranty Conditions and Cleaning Recommendations. [D]

DOMESTIC APPLICATIONS

5 years replacement Warranty against faults in manufacture.

[C]

COMMERCIAL USE WARRANTY

1