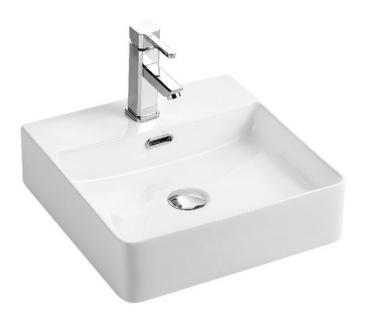

# **Ontario 420**

## Category

Bench Mount Basin

### Code

BT015

#### Material

Vitreous China

#### **Colours**

White

## **Tap Holes**

One