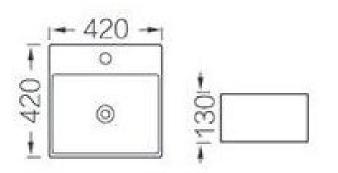

## Size

420x 420 x 130mm

Colours

White

Tap Holes

One

**Overflow & Waste** 

32mm overflow plug & waste (not included).