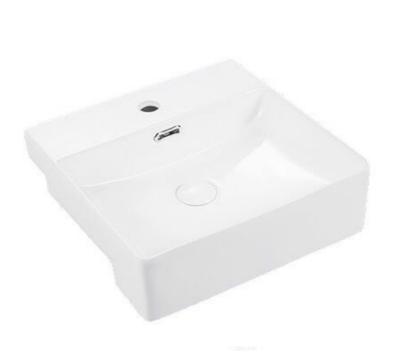

## Ontario

Category

Semi Recessed Basin

Code

BR005

Material

Vitreous China

## Size

420x 420 x 130mm

Colours

White

Tap Holes

One

**Overflow & Waste** 

32mm overflow plug & waste (not included).